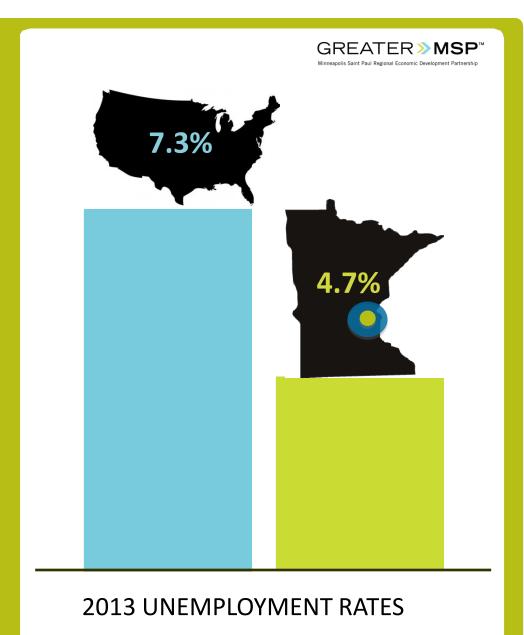

### **16 county MSA**

\$220 billion in GDP

**41**<sup>ST</sup> largest global economy

More than **3.4 million** residents

The Greater MSP region currently has the **lowest** unemployment rate in the nation