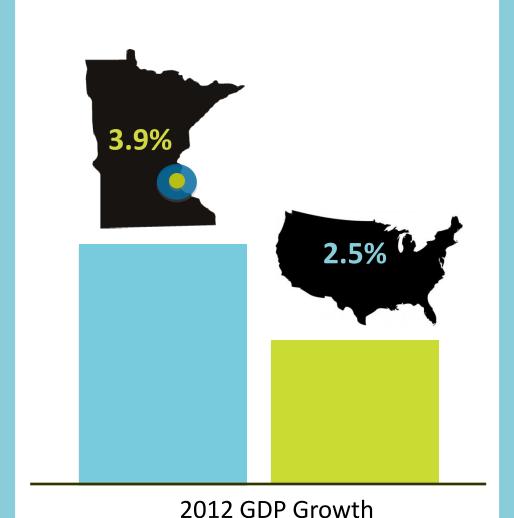

GREATER**>**MSP™

And one of the top 5 fastest growing economies in the country (based on GDP growth).

(latest data available)